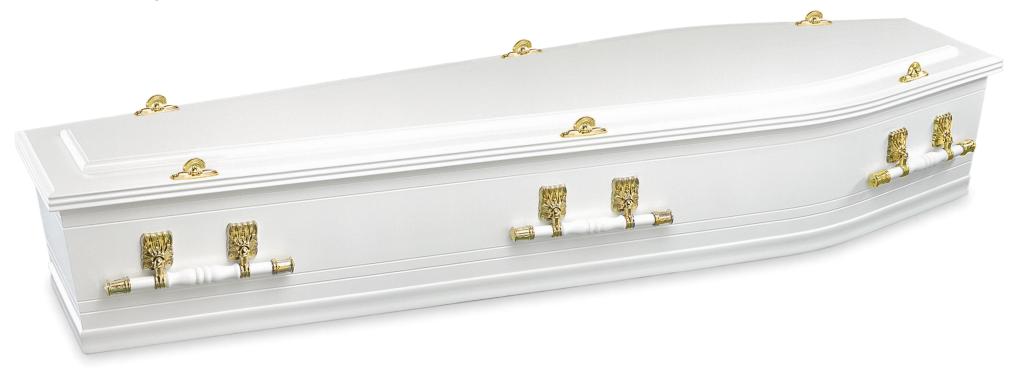

### Grecian Urn White | SOLID TIMBER CASKET

10

-

- Australian made casket
- Solid plantation pine
- White colour, gloss finish
- Timber swing bar handles

0 0

• Satin lining