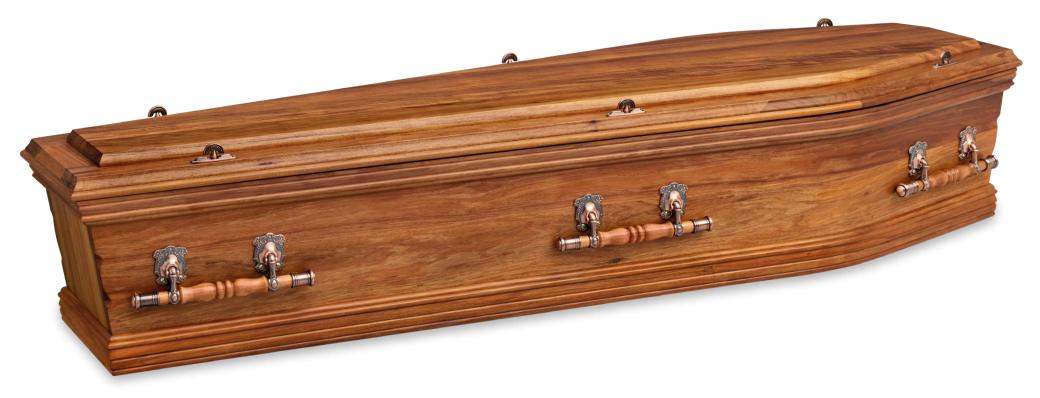

### Sapele Davidson | SOLID TIMBER COFFIN

- Australian made coffin
- Solid sapele
- Low sheen, natural finish
- Metal swing bar handles