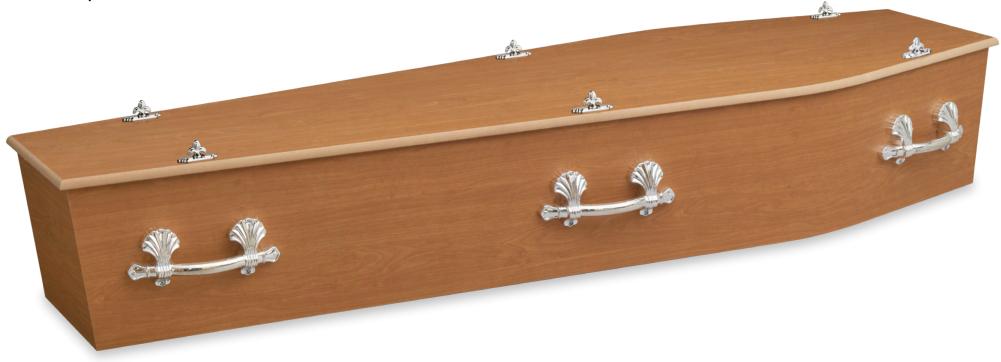

### Sapele Davidson | SOLID TIMBER COFFIN

- Australian made coffin
- Solid sapele
- Low sheen, natural finish
- Metal swing bar handles