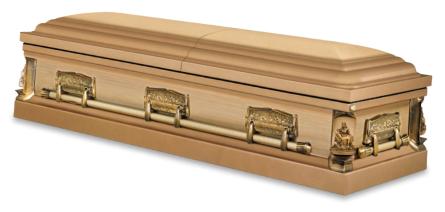

gloss finish
- Fixed plastic handles



## Swan | COMPOSITE BOARD COFFIN

- Australian made coffin
- Paper veneered composite board
- Rosewood colour, gloss finish
- Fixed plastic handles



- Australian made coffin
- Paper veneered composite board
- Teak colour, gloss finish
- Fixed plastic handles



## Country Oak | COMPOSITE BOARD COFFIN

- Australian made coffin
- Paper veneered composite board
- Oak colour, matt finish
- Fixed plastic handles



# Lambeth | COMPOSITE BOARD COFFIN

- Australian made coffin
- Paper veneered composite board
- Maple colour, matt finish
- Fixed plastic handles



## Norwood White TIMBER VENEERED COFFIN

- Australian made coffin
- Timber veneered composite board
- White colour, gloss finish
- Timber swing bar handles



### Traditional Style Caskets







El Dorado

Puritan





Westfield

DaVinci

### Themes of Life | COMPOSITE BOARD COFFIN



### SELECTION ROOM RANGE