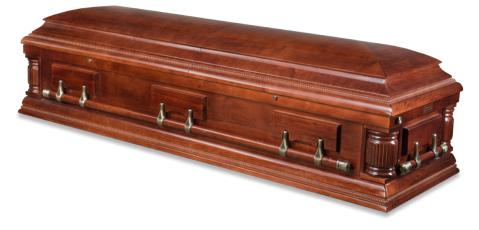

plastic handles



## Swan | COMPOSITE BOARD COFFIN

- Australian made coffin
- Paper veneered composite board
- Rosewood colour, gloss finish
- Fixed plastic handles



- Australian made coffin
- Paper veneered composite board
- Teak colour, gloss finish
- Fixed plastic handles



## Country Oak | COMPOSITE BOARD COFFIN

- Australian made coffin
- Paper veneered composite board
- Oak colour, matt finish
- Fixed plastic handles



# Lambeth | COMPOSITE BOARD COFFIN

- Australian made coffin
- Paper veneered composite board
- Maple colour, matt finish
- Fixed plastic handles



## Norwood White TIMBER VENEERED COFFIN

- Australian made coffin
- Timber veneered composite board
- White colour, gloss finish
- Timber swing bar handles



### Traditional Style Caskets







El Dorado

Puritan





Westfield

DaVinci

### Themes of Life | COMPOSITE BOARD COFFIN



### SELECTION ROOM RANGE