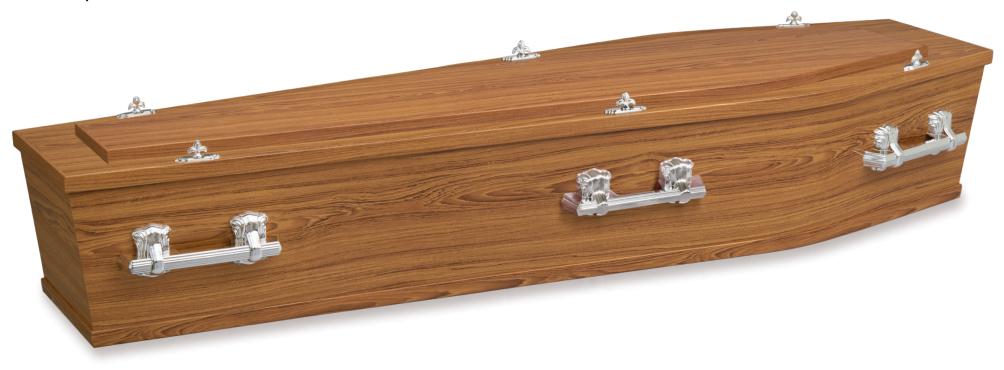

### Teakdale Teak | SOLID TIMBER COFFIN

- Australian made coffin
- Solid plantation pine
- Teak colour, satin finish
- Timber swing bar handles