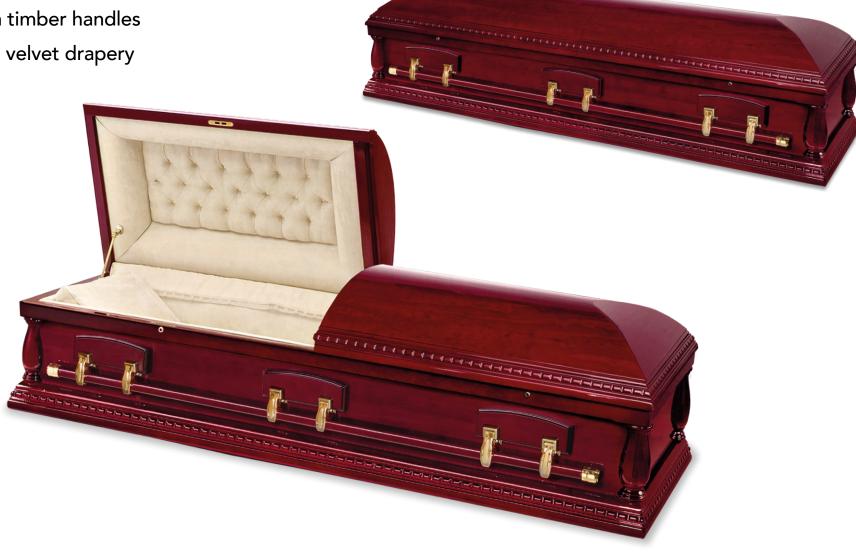

### Precious Memories | Solid Timber Casket

- Solid plantation pine
- Rosewood colour, gloss finish
- Full length timber handles
- Lined with velvet drapery