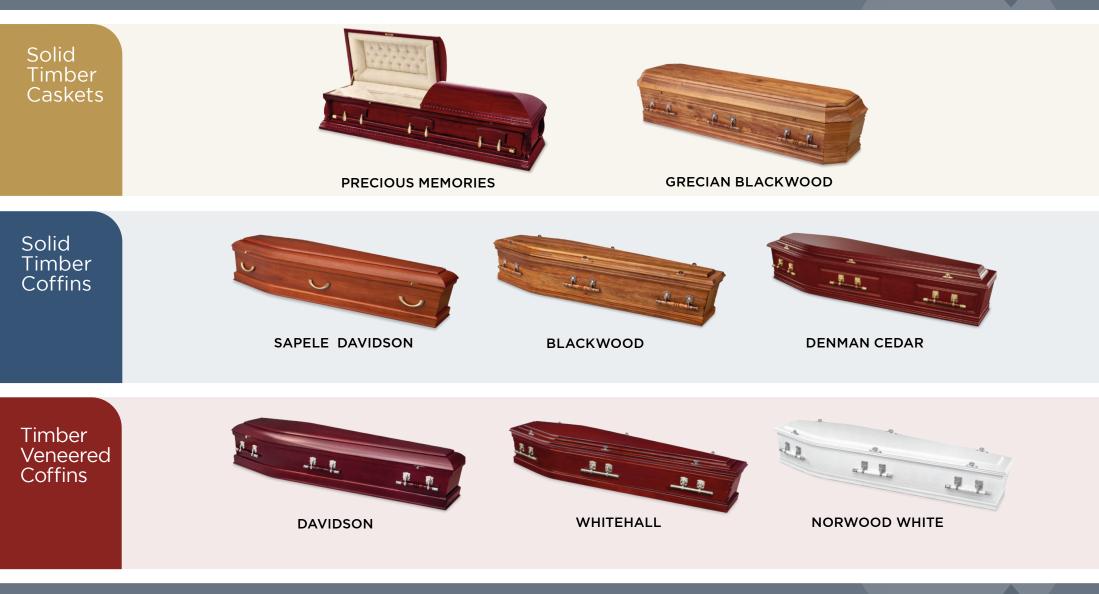

### Precious Memories | Solid Timber Casket

- Solid plantation pine
- Rosewood colour, gloss finish
- Full length timber handles
- Lined with velvet drapery

### Grecian Urn Blackwood | SOLID TIMBER CASKET

on the

- Australian made casket
- Solid Tasmanian blackwood
- Low sheen, natural finish
- Timber swing bar handles
- Satin lining

### Blackwood | SOLID TIMBER COFFIN

- Australian made coffin
- Solid Tasmanian blackwood
- Low sheen, natural finish
- Timber swing bar handles

### Sapele Davidson | SOLID TIMBER COFFIN

- Australian made coffin
- Solid sapele
- Low sheen, natural finish
- Metal swing bar handles

### Denman Cedar | SOLID TIMBER COFFIN

- Solid cedar
- Cedar colour, low sheen finish
- Timber swing bar handles

#### Davidson | TIMBER VENEERED COFFIN

- Australian made coffin
- Solid plantation pine lid
- Timber veneered composite board sides
- Rosewood colour, gloss finish
- Timber swing bar handles

### Whitehall TIMBER VENEERED COFFIN

- Australian made coffin
- Timber veneered composite board
- Jarrah colour, gloss finish
- Metal swing bar handles

### Norwood White TIMBER VENEERED COFFIN

- Australian made coffin
- Timber veneered composite board
- White colour, gloss finish
- Timber swing bar handles
- Ask about paint colour options

R

- Australian made coffin
- Timber veneered composite board
- Rosewood colour, gloss finish
- Timber swing bar handles

## Norwood White TIMBER VENEERED COFFIN

- Australian made coffin
- Timber veneered composite board
- White colour, gloss finish
- Timber swing bar handles