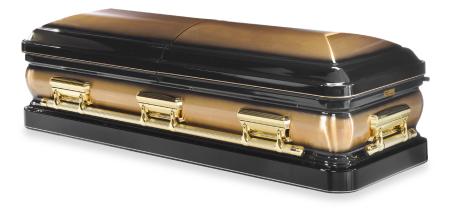

r, gloss finish
- Fixed plastic handles



## Swan | COMPOSITE BOARD COFFIN

- Australian made coffin
- Paper veneered composite board
- Rosewood colour, gloss finish
- Fixed plastic handles



- Australian made coffin
- Paper veneered composite board
- Teak colour, gloss finish
- Fixed plastic handles



## Country Oak | COMPOSITE BOARD COFFIN

- Australian made coffin
- Paper veneered composite board
- Oak colour, matt finish
- Fixed plastic handles



# Lambeth | COMPOSITE BOARD COFFIN

- Australian made coffin
- Paper veneered composite board
- Maple colour, matt finish
- Fixed plastic handles



## Norwood White TIMBER VENEERED COFFIN

- Australian made coffin
- Timber veneered composite board
- White colour, gloss finish
- Timber swing bar handles



### Traditional Style Caskets







El Dorado

Puritan





Westfield

DaVinci

### Themes of Life | COMPOSITE BOARD COFFIN



### SELECTION ROOM RANGE