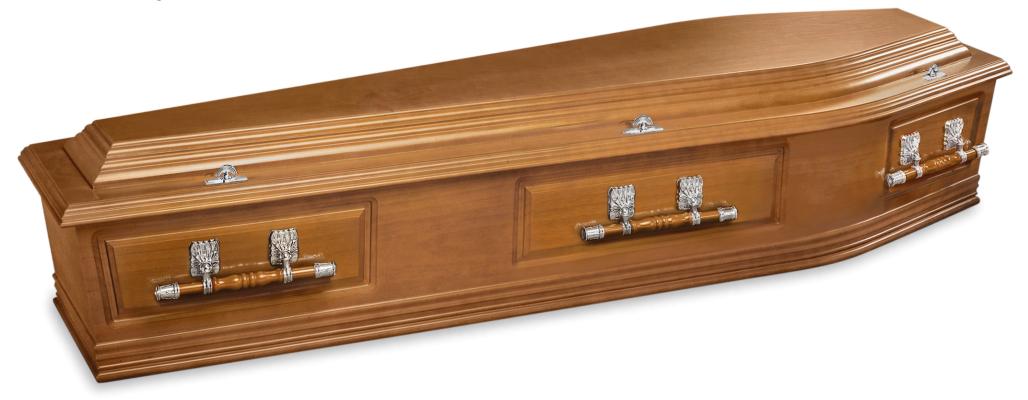

### Teakdale Teak | SOLID TIMBER COFFIN

- Australian made coffin
- Solid plantation pine
- Teak colour, satin finish
- Timber swing bar handles