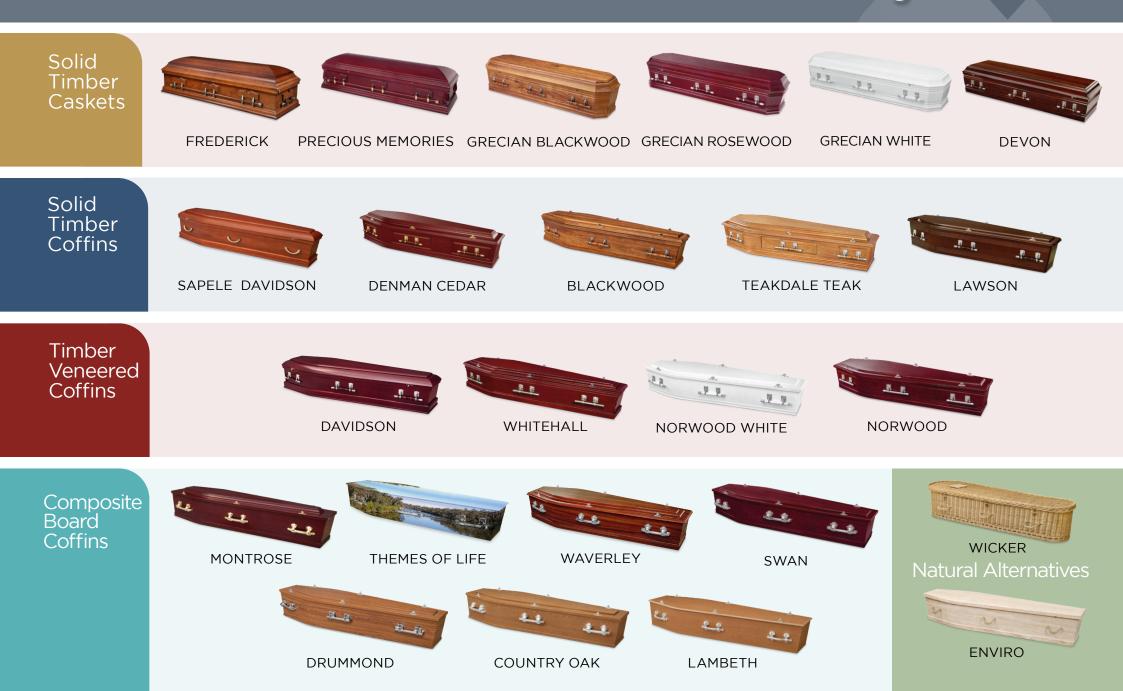

#### Select from 24 Caskets and Coffins in 5 Material Categories



### Frederick | SOLID TIMBER CASKET

- Solid Poplar
- Nugget, two tone satin finish
- Ivory basket weave interior



### Precious Memories | Solid Timber Casket

- Solid plantation pine
- Rosewood colour, gloss finish
- Full length timber handles
- Lined with velvet drapery



### Grecian Urn Blackwood | SOLID TIMBER CASKET

on the

- Australian made casket
- Solid Tasmanian blackwood
- Low sheen, natural finish
- Timber swing bar handles
- Satin lining

### Grecian Urn Rosewood | SOLID TIMBER CASKET

- Australian made casket
- Solid plantation pine
- Rosewood colour, gloss finish
- Timber swing bar handles
- Satin lining

### Grecian Urn White | SOLID TIMBER CASKET

10

-

- Australian made casket
- Solid plantation pine
- White colour, gloss finish
- Timber swing bar handles

0 0

• Sa