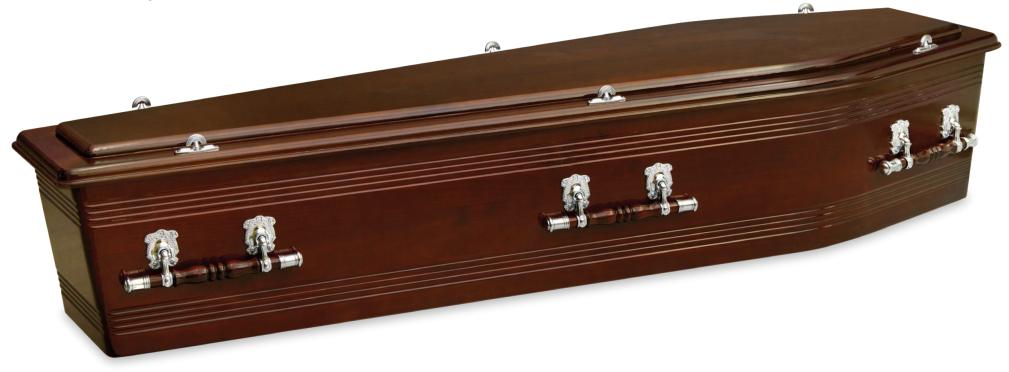

### Sapele Davidson | SOLID TIMBER COFFIN

- Australian made coffin
- Solid sapele
- Low sheen, natural finish
- Metal swing bar handles