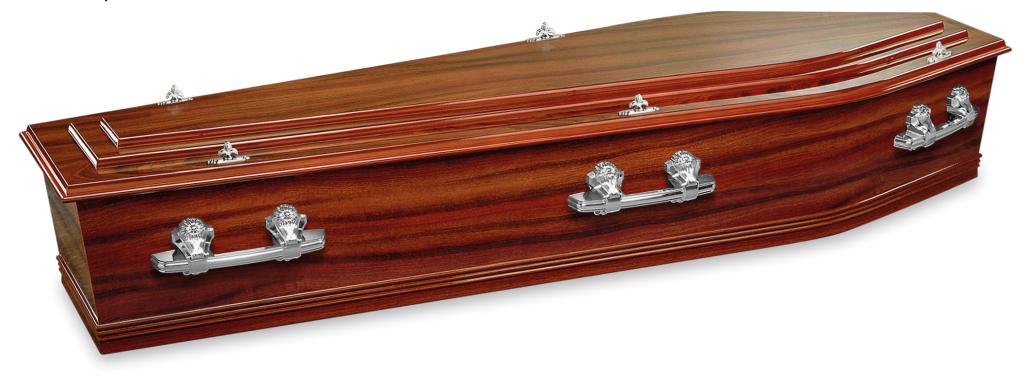

### Sapele Davidson | SOLID TIMBER COFFIN

- Australian made coffin
- Solid sapele
- Low sheen, natural finish
- Metal swing bar handles