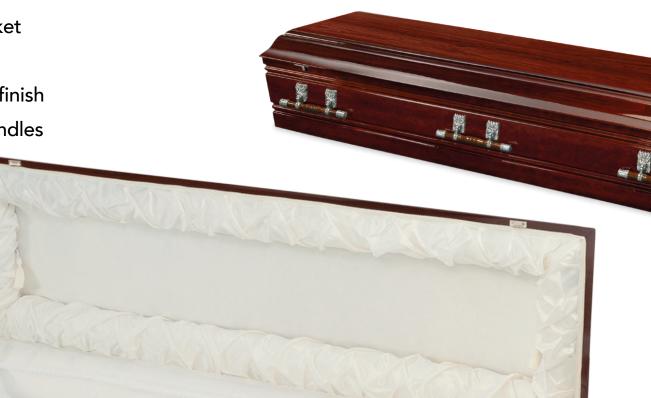

### Precious Memories | Solid Timber Casket

- Solid plantation pine
- Rosewood colour, gloss finish
- Full length timber handles
- Lined with velvet drapery