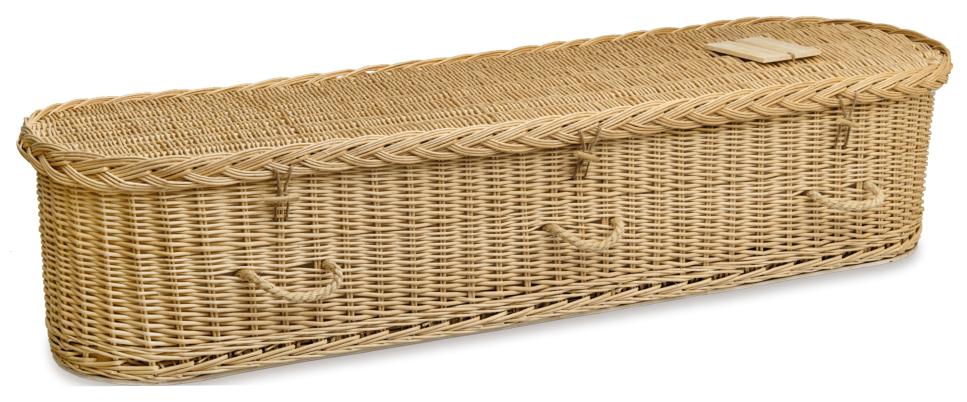

### Wicker | NATURAL ALTERNATIVE

- 100% Basketry wicker
- Rope handles
- Wooden nameplate
- Biodegradeable calico lining