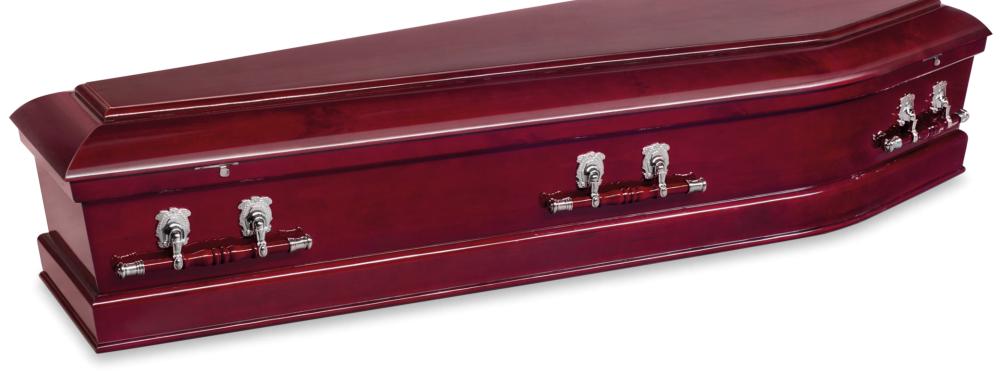

#### Davidson | TIMBER VENEERED COFFIN

- Australian made coffin
- Solid plantation pine lid
- Timber veneered composite board sides
- Rosewood colour, gloss finish
- Timber swing bar handles