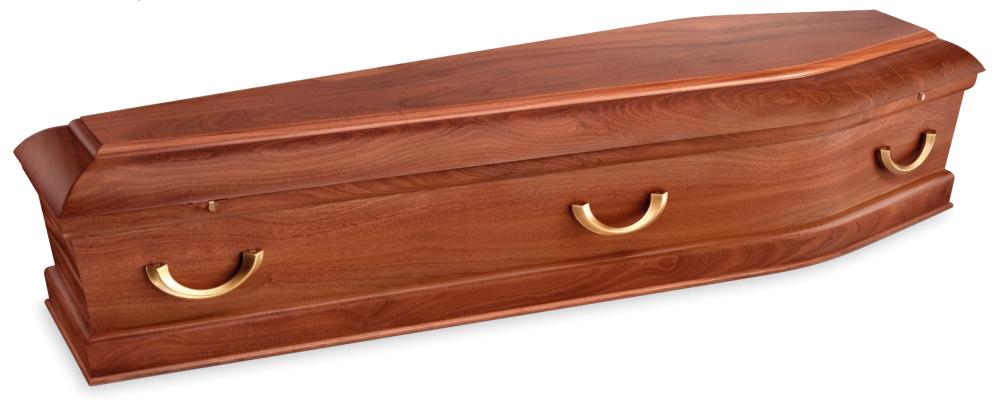

### Grecian Urn Rosewood | SOLID TIMBER CASKET

- Australian made casket
- Solid plantation pine
- Rosewood colour, gloss finish
- Timber swing bar handles
- Satin lining