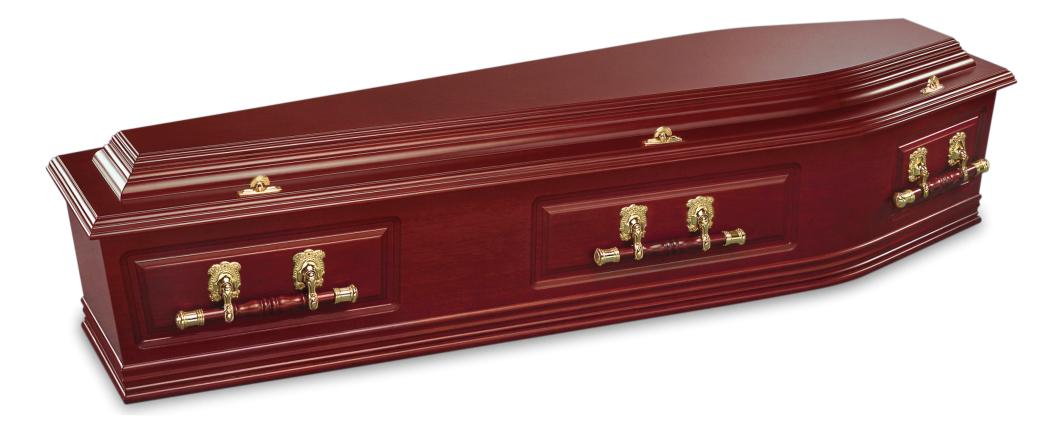

### Grecian Urn Rosewood | SOLID TIMBER CASKET

- Australian made casket
- Solid plantation pine
- Rosewood colour, gloss finish
- Timber swing bar handles
- Satin lining