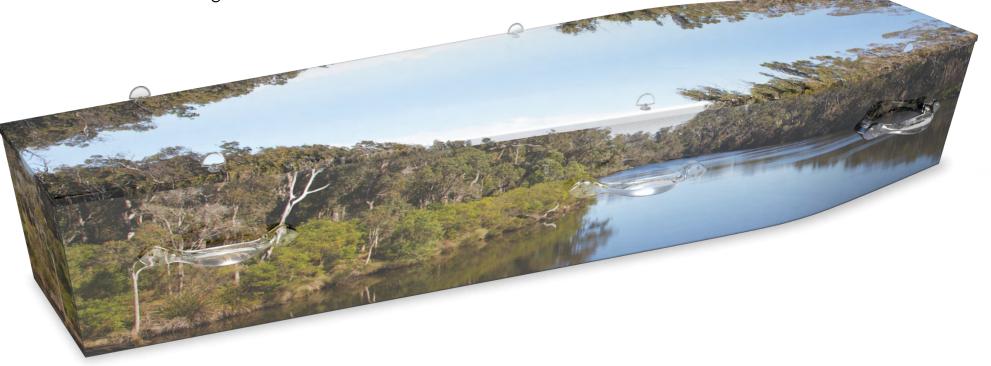

## Themes of Life | COMPOSITE BOARD COFFIN

- Australian made coffin
- Vinyl wrapped composite board
- Clear acrylic handles
- Select from a range of design options
- Ask about custom designs

### Themes of Life | COMPOSITE BOARD COFFIN