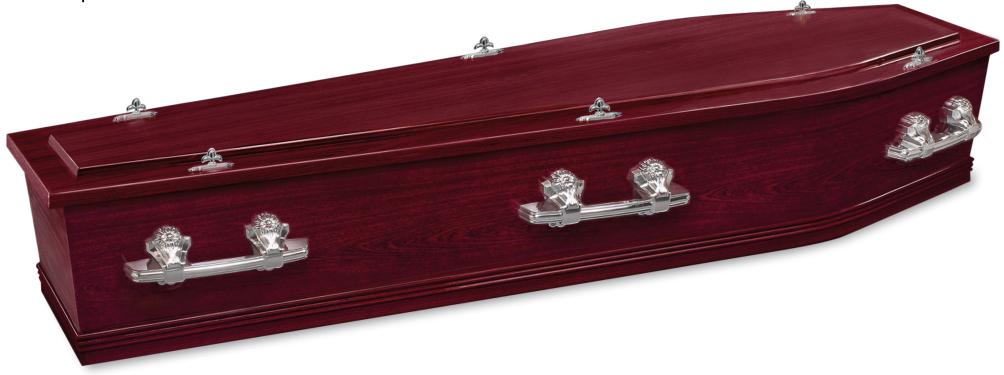

### Denman Cedar | SOLID TIMBER COFFIN

- Solid cedar
- Cedar colour, low sheen finish
- Timber swing bar handles