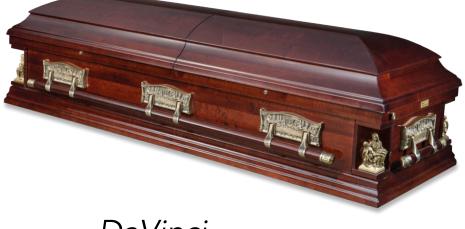

astic handles



## Swan | COMPOSITE BOARD COFFIN

- Australian made coffin
- Paper veneered composite board
- Rosewood colour, gloss finish
- Fixed plastic handles



- Australian made coffin
- Paper veneered composite board
- Teak colour, gloss finish
- Fixed plastic handles



## Country Oak | COMPOSITE BOARD COFFIN

- Australian made coffin
- Paper veneered composite board
- Oak colour, matt finish
- Fixed plastic handles



# Lambeth | COMPOSITE BOARD COFFIN

- Australian made coffin
- Paper veneered composite board
- Maple colour, matt finish
- Fixed plastic handles



## Norwood White TIMBER VENEERED COFFIN

- Australian made coffin
- Timber veneered composite board
- White colour, gloss finish
- Timber swing bar handles



### Traditional Style Caskets







El Dorado

Puritan





Westfield

DaVinci

### Themes of Life | COMPOSITE BOARD COFFIN



### SELECTION ROOM RANGE