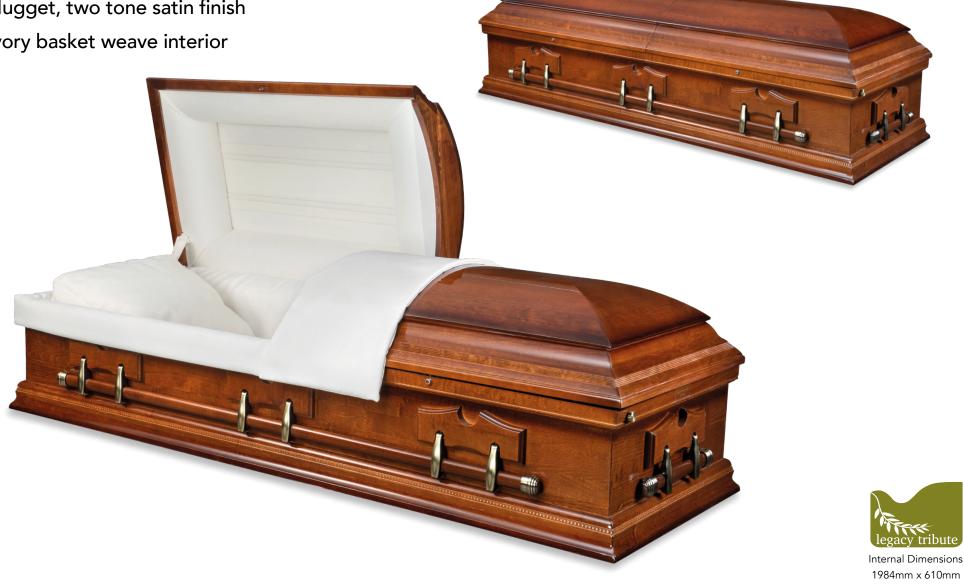

### Frederick | SOLID TIMBER CASKET

- Solid Poplar
- Nugget, two tone satin finish
- Ivory basket weave interior