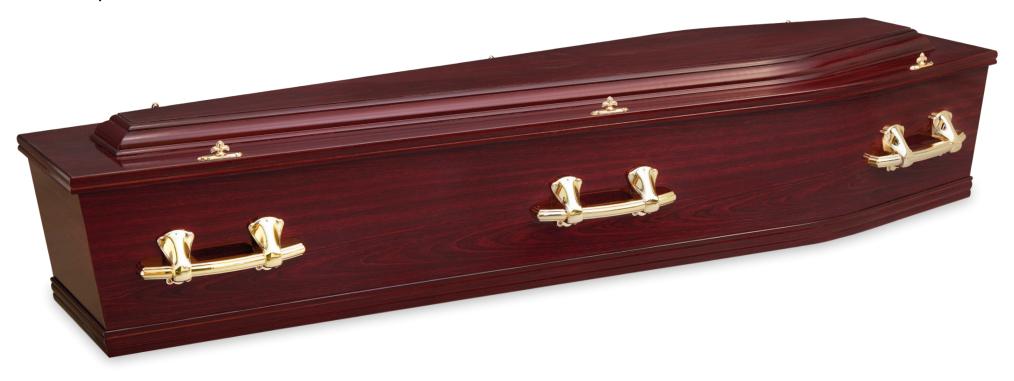

### Blackwood | SOLID TIMBER COFFIN

- Australian made coffin
- Solid Tasmanian blackwood
- Low sheen, natural finish
- Timber swing bar handles