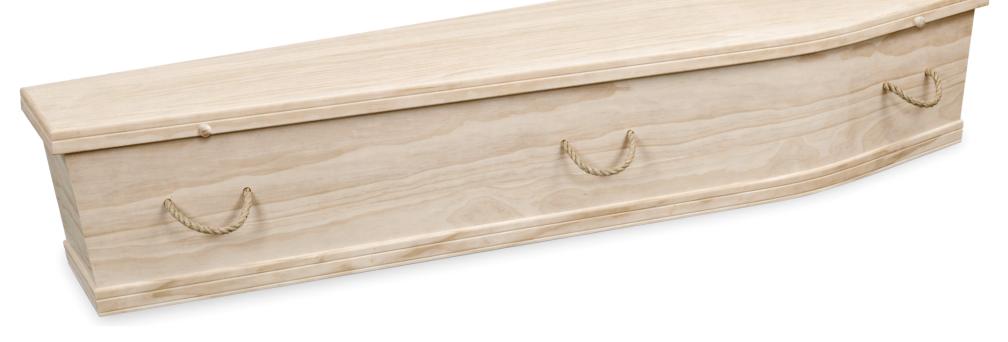

## Enviro | NATURAL ALTERNATIVE

- Australian made coffin
- Solid plantation pine
- Raw finish
- Six rope handles \*
- Biodegradeable calico Lining
- \* Wooden handles available upon request