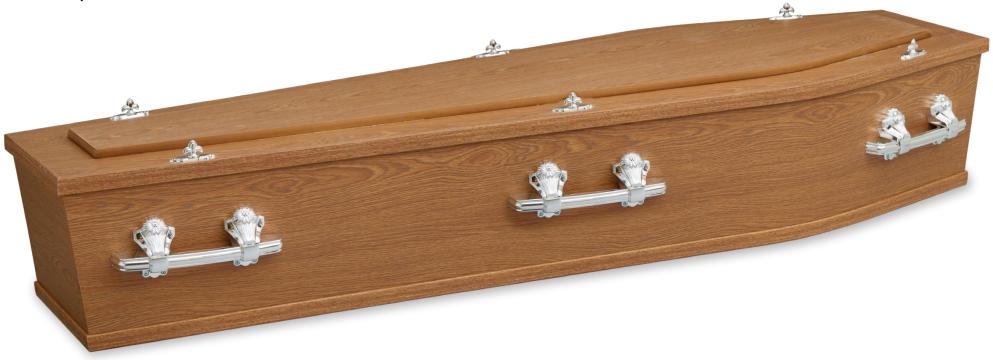

### Teakdale Teak | SOLID TIMBER COFFIN

- Australian made coffin
- Solid plantation pine
- Teak colour, satin finish
- Timber swing bar handles